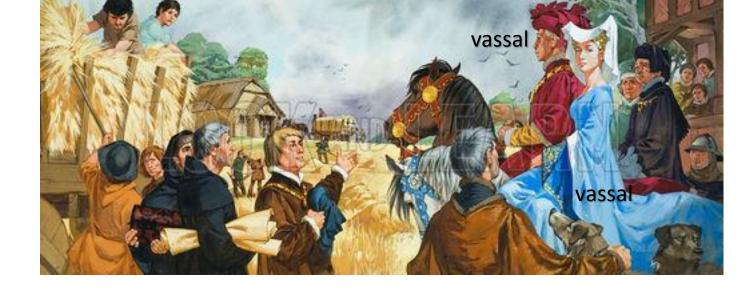

#### Vassal:

noblemen who received land usually from the king and/or other noblemen in return for their political and military allegience.

#### Feudalism and Manor Life, Section 9.3

http://www.youtube.com/watch?v=v6CthEKb9uw

Who is represented?

How do you know?

Who is represented?

How do you know?

Who is represented?

How do you know?