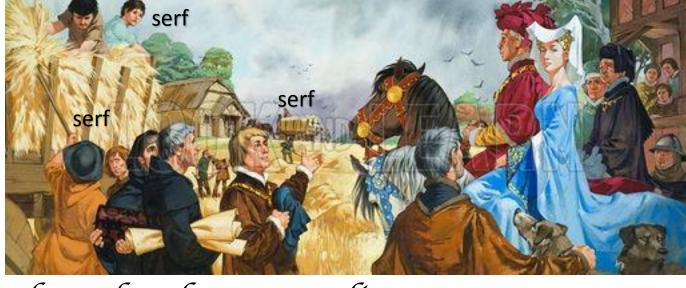

#### Serf:

a peasant legally bound to farmland surrounding manors/estates.

- gave their lord part of their crops in return for grazing their animals on his land and milling their grain (tax)
- repaired the castle in exchange for the
- received protection from the lord's castle and army (knights)

#### Feudalism and Manor Life, Section 9.3

http://www.youtube.com/watch?v=v6CthEKb9uw

Who is represented?

How do you know?

Who is represented?

How do you know?

Who is represented?

How do you know?