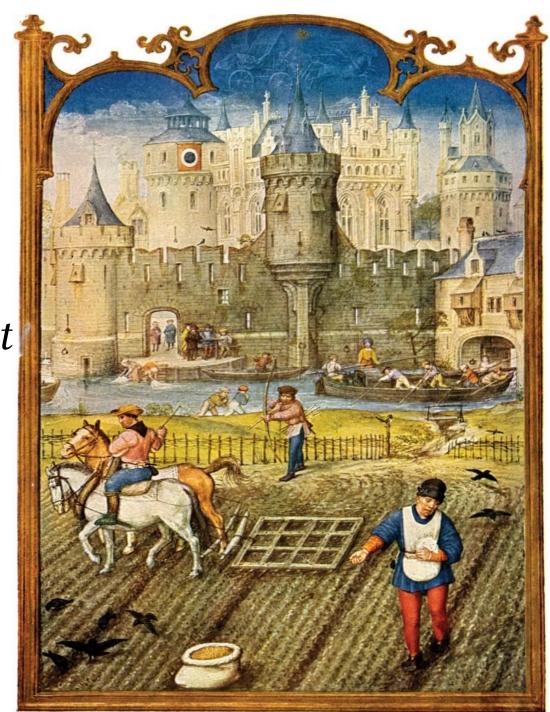

#### Serf:

a peasant legally bound to farmland surrounding manors/estates.

- gave their lord part of their crops in return for grazing their animals on his land and milling their grain (tax)
- repaired the castle in exchange for the
- received protection from the lord's castle and army (knights)

How do the physical features dictate where the manors and towns are located?