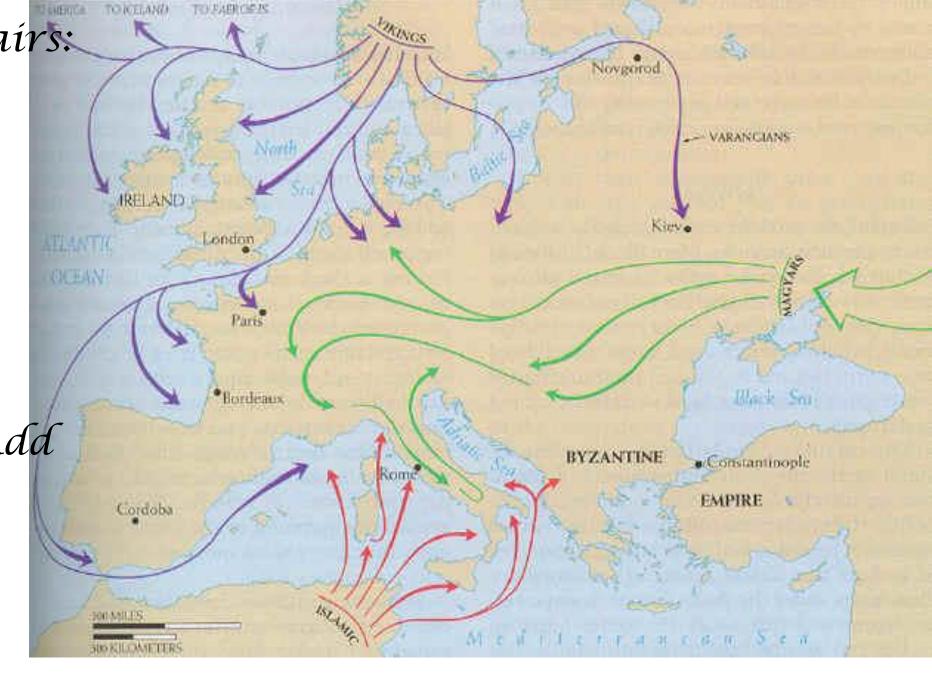

## Fuedalism

Collaborative Pairs:

How does this invasion map demonstrate the demand for feudalism?

Trade - Edit - Add (TEA)