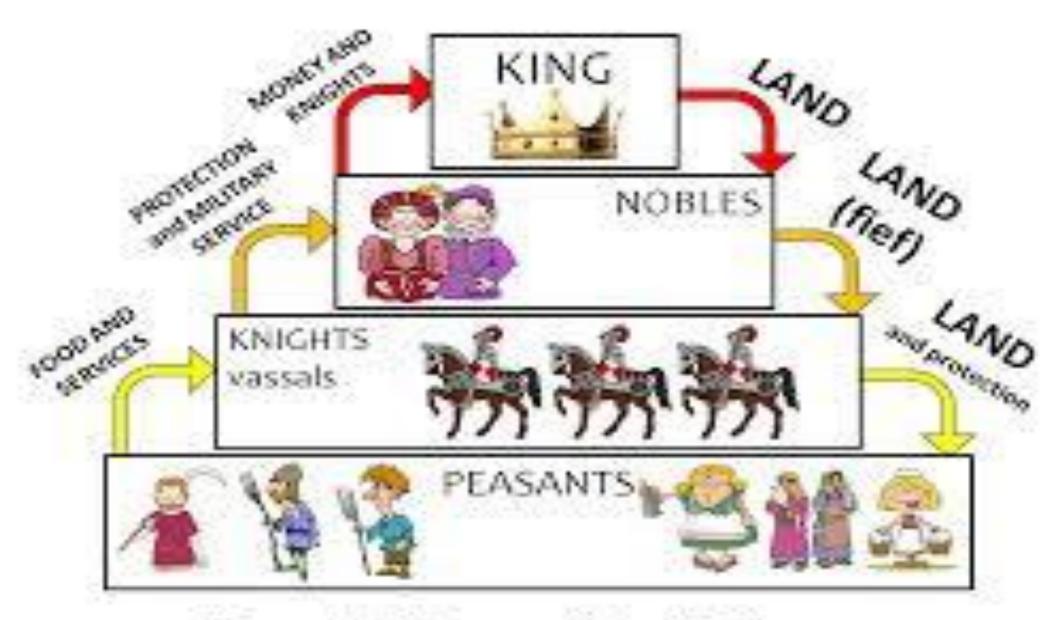

#### FEUDALISM/MANORIALISM

EQ:

How do we describe the development and role of feudalism/manorialism in medieval Europe?

*Medieval:* of, relating to, or in the style of the Middle Ages.

**Brainpop: Middle Ages** 

#### Vassal:

noblemen who received land usually from the king and/or other noblemen in return for their political and military allegience.

#### <u>Fief:</u>

the property or fee granted to a vassal for his maintenance by his lord in return for service

#### Serf:

a peasant legally bound to farmland surrounding manors/estates.

- gave their lord part of their crops in return for grazing their animals on his land and milling their grain (tax)
- repaired the castle in exchange for the
- received protection from the lord's castle and army (knights)

Feudal Pyramid of Power